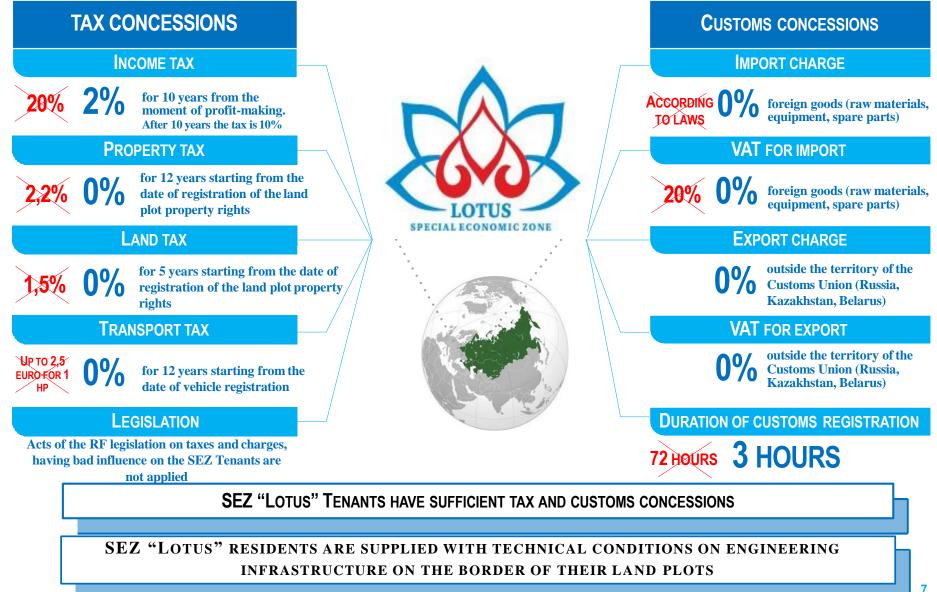

The project of an industrial production special economic zone tenant should provide at least 120 million rubles investment in his own production and this amount contains such expenses as construction of industrial facilities, equipment costs and other operating expenses necessary for commencement of works. The project of a port special economic zone tenant should provide at least 400 million rubles investment for the construction of the port infrastructure and at least 120 million rubles for the reconstruction of the port infrastructure. To obtain a tenant status, a business plan must be developed. After a successful presentation of the business plan the company concludes an agreement on industrial production activity with the Government of the Astrakhan region and JSC SEZ Lotus. Within three years of the date of conclusion of the agreement on carrying out activity a tenant is obliged to make capital investments in the amount not less than of forty million rubles. The tenant status is valid until the year 2063 for SEZ Lotus tenants (until the year 2069 for the port SEZ tenants).

## Process of Obtaining the SEZ "LOTUS" Tenant Status

\* INCLUDING 40 MLN RUB. IN THE FIRST 3 YEARS OF IMPLEMENTATION OF THE PROJECT (FEDERAL LAW №116 FROM 22.07.2005)