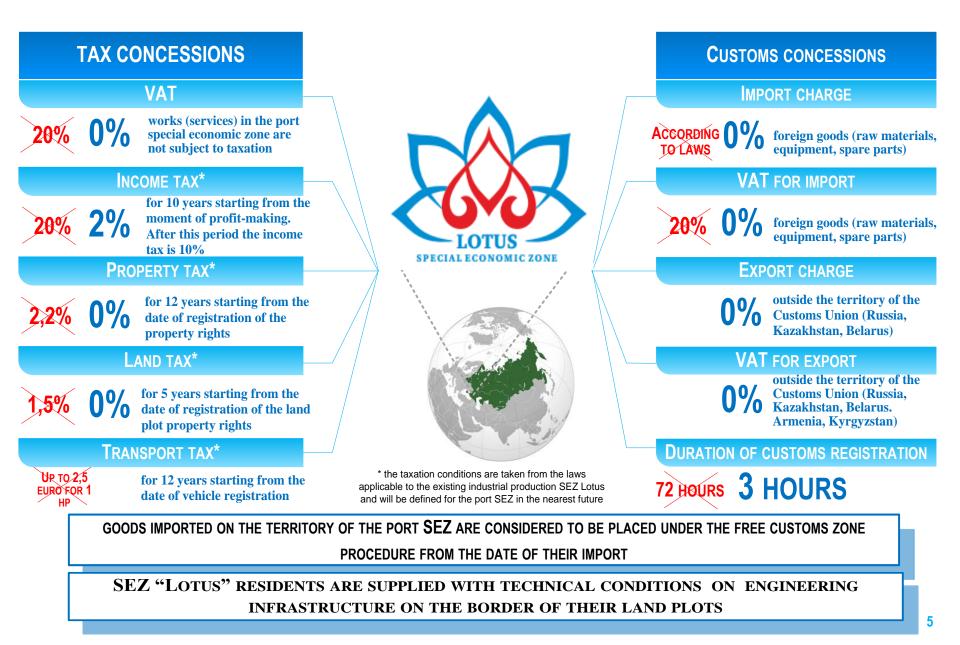

- exchange trade in goods;

- wholesale trade in goods;

- provision of port special economic zone infrastructure object functioning;

- production activity according to the port special economic zone activity agreement. Tenants of special economic zones would have the following preferences:

• tax and customs concessions (according to the laws of the Russian Federation);

• free connection to utility infrastructure;

• a "one-stop shop" system breaking administrative barriers in business operations;

• powerful logistic capabilities (rail, road and ship transport);

• preferential land lease terms, possibility to buy a land plot upon completing the construction of the real estate item on the land plot.