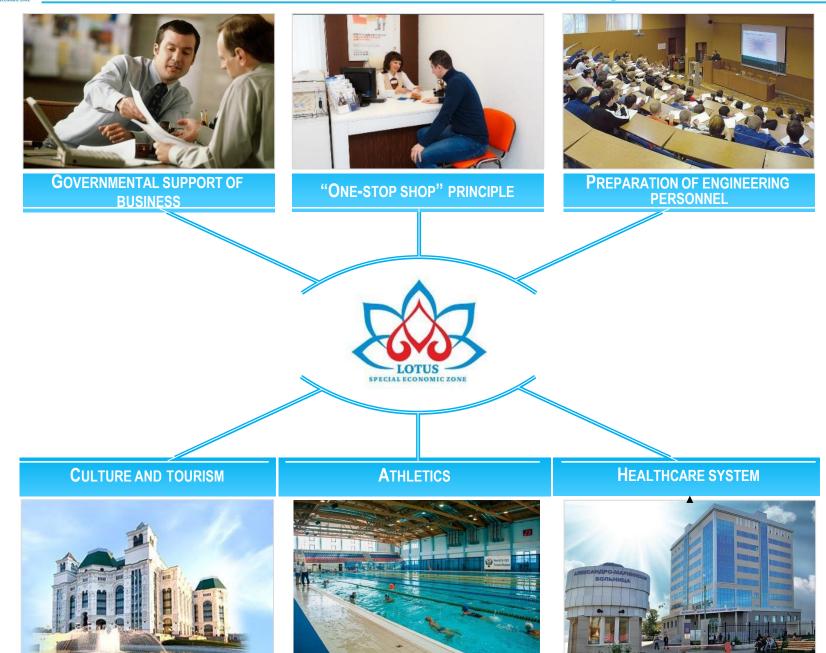

- exchange trade in goods;

- wholesale trade in goods;

- provision of port special economic zone infrastructure object functioning;

- production activity according to the port special economic zone activity agreement. Tenants of special economic zones would have the following preferences:

• tax and customs concessions (according to the laws of the Russian Federation);

• free connection to utility infrastructure;

• a "one-stop shop" system breaking administrative barriers in business operations;

• powerful logistic capabilities (rail, road and ship transport);

• preferential land lease terms, possibility to buy a land plot upon completing the construction of the real estate item on the land plot.