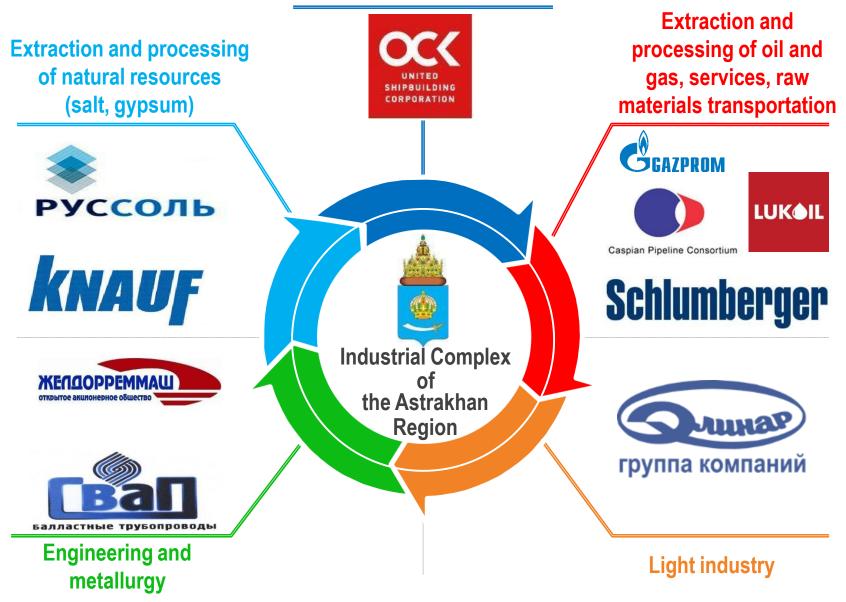

SEZ Lotus tenants can carry out various types of industrial and production activities. It is possible to establish enterprises of five hazard classes. An additional advantage is the proximity to the markets of shipbuilding and the oil and gas industry - oil and gas companies are implementing their long-term projects in the Astrakhan region and on the shelf of the Caspian Sea; large and medium-sized shipbuilding enterprises (including divisions of the United Shipbuilding Corporation) operate in the region.

Considering the political and economic situations, the most promising industries for arranging production on the territory of SEZ Lotus are shipbuilding, production of equipment and components for oil and gas industry, chemical industry, food processing industry, pharmaceutical and other high-technology industries. The industries are determined on the basis of considerable level of recourses in the Astrakhan region and in the Southern Federal District. JSC SEZ Lotus provides the tenants with the needed amount of such resources as water, gas, electricity.