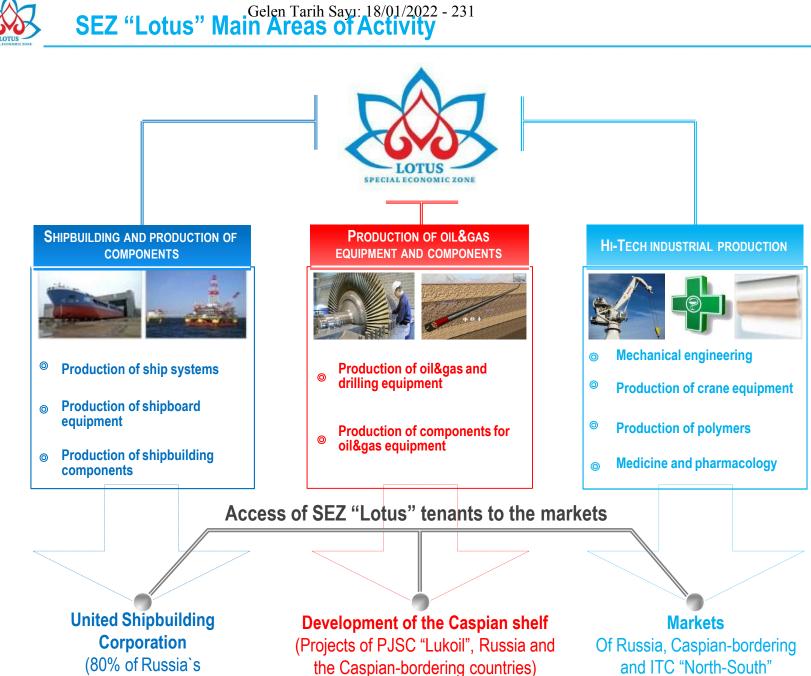

SEZ Lotus tenants can carry out various types of industrial and production activities. It is possible to establish enterprises of five hazard classes. An additional advantage is the proximity to the markets of shipbuilding and the oil and gas industry - oil and gas companies are implementing their long-term projects in the Astrakhan region and on the shelf of the Caspian Sea; large and medium-sized shipbuilding enterprises (including divisions of the United Shipbuilding Corporation) operate in the region.

Considering the political and economic situations, the most promising industries for arranging production on the territory of SEZ Lotus are shipbuilding, production of equipment and components for oil and gas industry, chemical industry, food processing industry, pharmaceutical and other high-technology industries. The industries are determined on the basis of considerable level of recourses in the Astrakhan region and in the Southern Federal District. JSC SEZ Lotus provides the tenants with the needed amount of such resources as water, gas, electricity.

Participation in oilfields exploration of the Caspian shelf (Russia, Azerbaijan, Iran, Kazakhstan, Turkmenistan).

#### Gelen Tarih Sayı: 18/01/2022 - 231 Participation of SEZ "LOTUS" in Establishing Shipbuilding and Oil&Gas Industry Markets