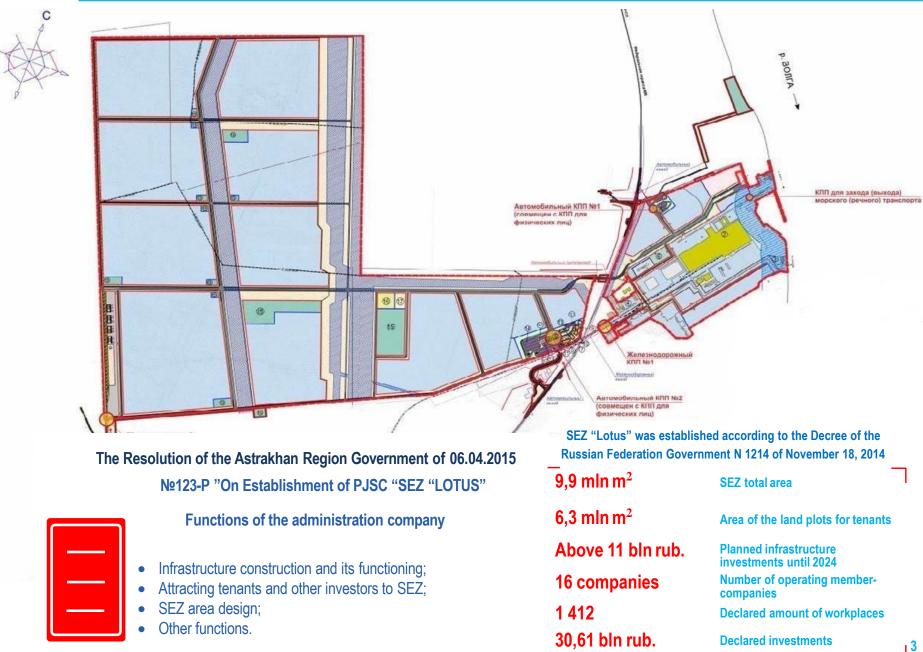

Industrial production special economic zone Lotus (SEZ Lotus) was established in the Astrakhan region according to the Decree of the Government of the Russian Federation №1214 of November 18, 2014. Currently, in SEZ Lotus there are 16 tenants with more than 30 billion rubles of the declared investments, including companies from Russia, Italy, Azerbaijan and Iran. Tenants are provided with engineering infrastructure, the roads are being built, development of the territory continues.

According to the set of measures for the development of the INSTC transit potential on November 7, 2020 the Decree of the Government of the Russian Federation on the creation of a port special economic zone in the Astrakhan region, which will be united with the industrial-production SEZ Lotus into the Caspian Cluster, was launched. Construction of a new port and logistics complex with a modern container terminal will be the anchor project.