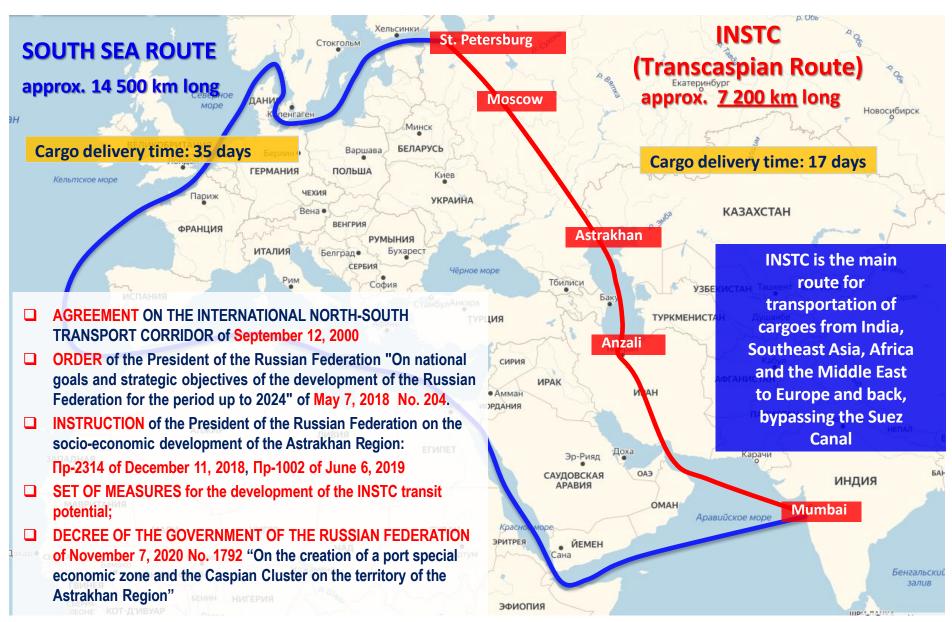

## Special economic zone of industrial production type Lotus (SEZ Lotus) and a port special economic zone (port SEZ)

SEZ Lotus and a port SEZ are located in the Astrakhan region at the intersection of the International North-South Transport Corridor (the INSTC) and the north part of the Great Silk Way. The Astrakhan region has borders with the countries of the Caspian Sea. There are 8 states within a radius of 1000 km from the Astrakhan region with a total population of more than 300 million people.

Such advantageous geopolitical location of SEZ Lotus and a port SEZ makes them the only special economic zones in Russia that have access to the markets of the countries of the Caspian Sea, India, the countries of Southeast Asia and the Middle East. Under the conditions of an active development of the International North-South Transport Corridor, implementation of a project on the territory of special economic zone in the Astrakhan region is the best solution for a company, planning to enter this market.

The INSTC that runs through the Caspian Sea and the Astrakhan region, is the shortest and the most cost-effective route for cargo deliveries from India, Southeast Asia, Africa and Middle Eastern countries to Europe and back. The main advantages of the INSTC compared to other routes, in particular over the route running through the Suez Canal, are distance reduction by more than half, time saving for container cargos transportation from 37 to 15-17 days, and 30% reduction of transportation costs.