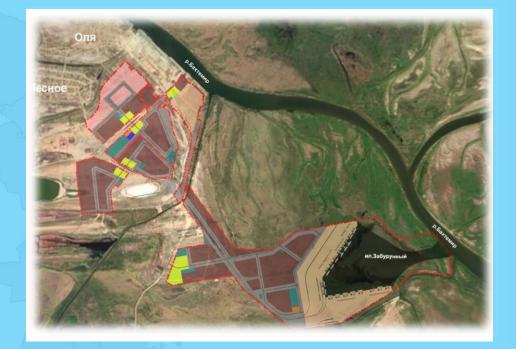

# The area planning designed the seaport 8/04/2022e23 pomic zone in the area of the seaport Olya (the Liman District)

DECREE OF THE GOVERNMENT OF THE RUSSIAN FEDERATION of November 7, 2020 No. 1792 "On the creation of a port special economic zone and the Caspian Cluster on the territory of the Astrakhan Region"

According to the set of measures for the development of the INSTC transit potential on November 7, 2020 the Decree of the Government of the Russian Federation on the creation of a port special economic zone in the Astrakhan region, which will be united with the industrial-production SEZ Lotus into the Caspian Cluster, was launched. Construction of a new port and logistics complex with a modern container terminal will be the anchor project.