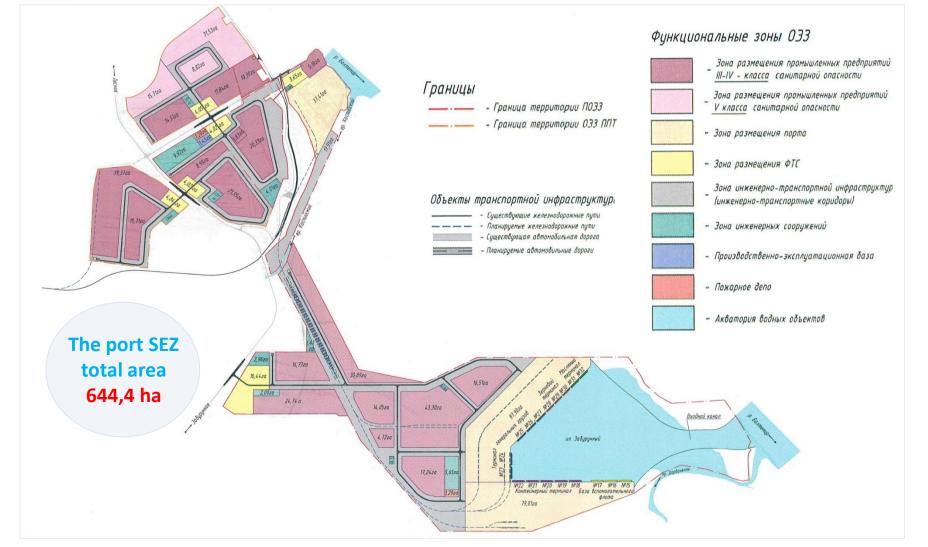

According to the set of measures for the development of the INSTC transit potential on November 7, 2020 the Decree of the Government of the Russian Federation on the creation of a port special economic zone in the Astrakhan region, which will be united with the industrial-production SEZ Lotus into the Caspian Cluster, was launched. Construction of a new port and logistics complex with a modern container terminal will be the anchor project.