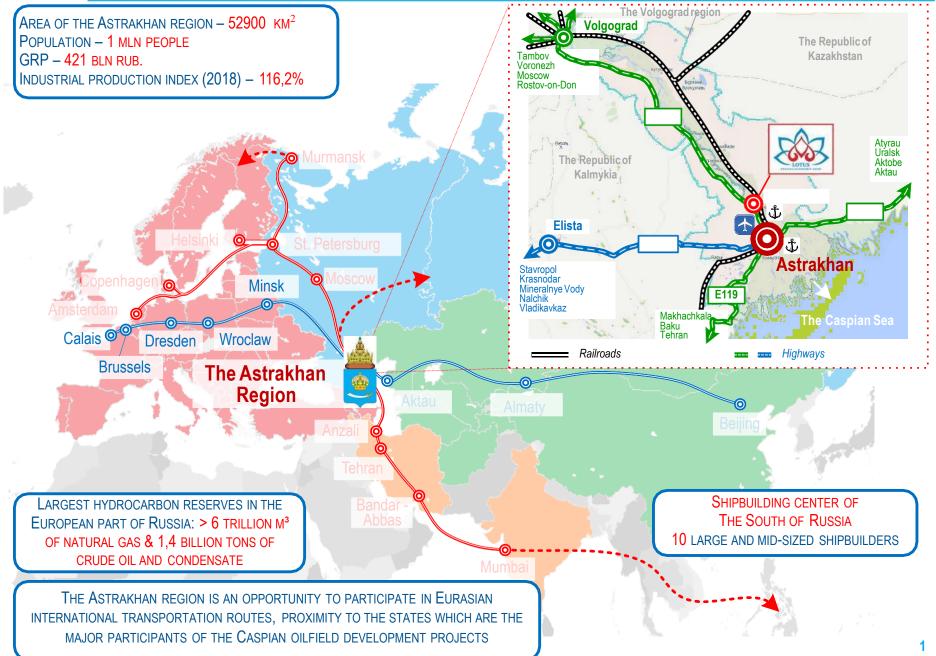

## Special economic zone of industrial production type Lotus (SEZ Lotus) and a port special economic zone (port SEZ)

SEZ Lotus and a port SEZ are located in the Astrakhan region at the intersection of the International North-South Transport Corridor (the INSTC) and the north part of the Great Silk Way. The Astrakhan region has borders with the countries of the Caspian Sea. There are 8 states within a radius of 1000 km from the Astrakhan region with a total population of more than 300 million people.

Such advantageous geopolitical location of SEZ Lotus and a port SEZ makes them the only special economic zones in Russia that have access to the markets of the countries of the Caspian Sea, India, the countries of Southeast Asia and the Middle East. Under the conditions of an active development of the International North-South Transport Corridor, implementation of a project on the territory of special economic zone in the Astrakhan region is the best solution for a company, planning to enter this market.

The INSTC that runs through the Caspian Sea and the Astrakhan region, is the shortest and the most cost-effective route for cargo deliveries from India, Southeast Asia, Africa and Middle Eastern countries to Europe and back. The main advantages of the INSTC compared to other routes, in particular over the route running through the Suez Canal, are distance reduction by more than half, time saving for container cargos transportation from 37 to 15-17 days, and 30% reduction of transportation costs.