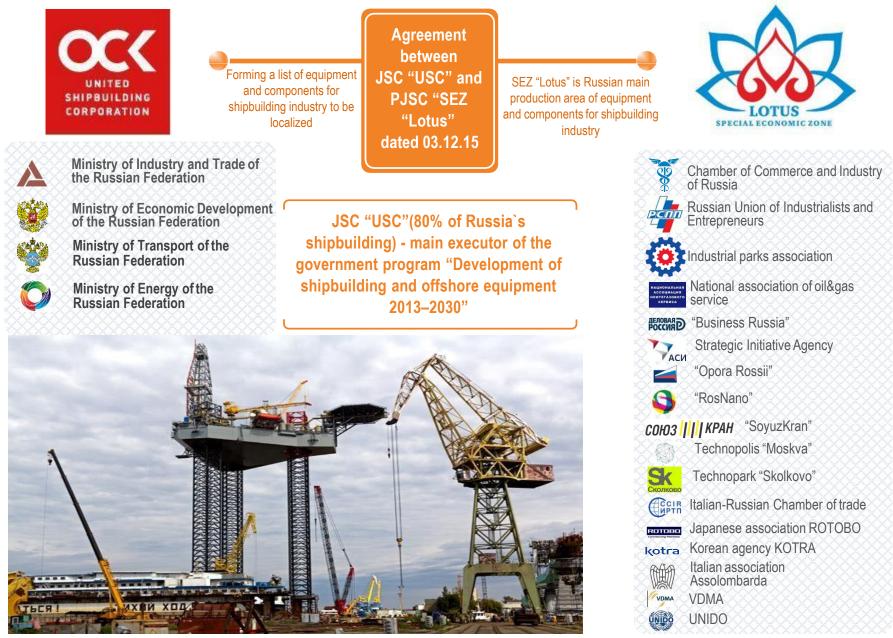

SEZ Lotus tenants can carry out various types of industrial and production activities. It is possible to establish enterprises of five hazard classes. An additional advantage is the proximity to the markets of shipbuilding and the oil and gas industry - oil and gas companies are implementing their long-term projects in the Astrakhan region and on the shelf of the Caspian Sea; large and medium-sized shipbuilding enterprises (including divisions of the United Shipbuilding Corporation) operate in the region.

### Gelen Tarih Sayı: 18/01/2022 - 231 Additional government support measures and benefits for tenants

Strategy of the development of shipbuilding industry of the Russian Federation (Decree of the Russian Federation Ministry of Industry and Trade № 354 from 06.09.07).

Participation in Import Substitution programs For shipbuilding industry (Decree of the Russian Federation Ministry of Industry and Trade № 661 from 31.03.2015).

Support under the plans of assistance to import substitution.

Conclusion of special investment contracts providing purchase of 30 % of manufactured goods.

The Export Center of Russia support

Participation in shipbuilding cluster projects of the Astrakhan region (Reimbursement of up to 50% of expenses for joint intra-cluster projects).