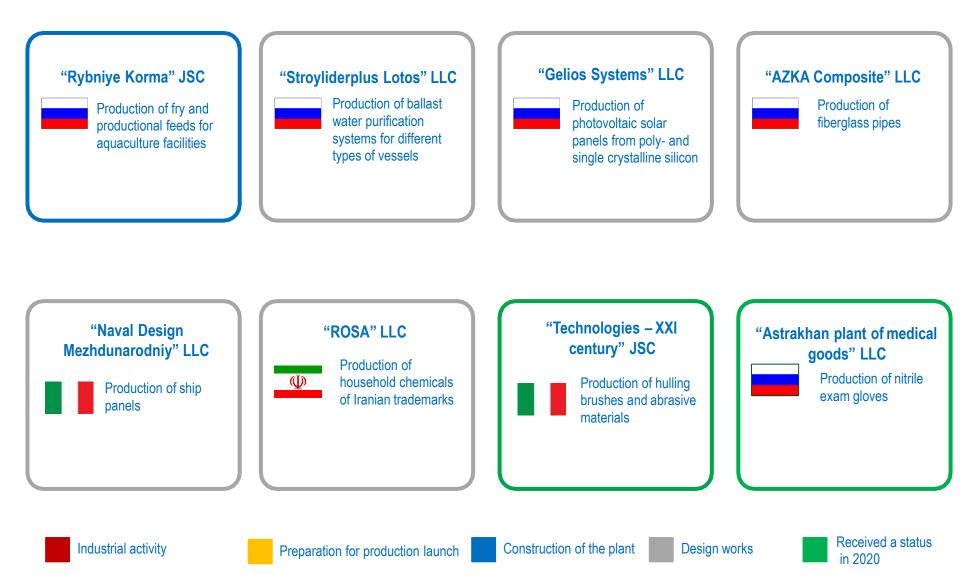

Industrial production special economic zone Lotus (SEZ Lotus) was established in the Astrakhan region according to the Decree of the Government of the Russian Federation №1214 of November 18, 2014. Currently, in SEZ Lotus there are 16 tenants with more than 30 billion rubles of the declared investments, including companies from Russia, Italy, Azerbaijan and Iran. Tenants are provided with engineering infrastructure, the roads are being built, development of the territory continues.

SEZ Lotus tenants can carry out various types of industrial and production activities. It is possible to establish enterprises of five hazard classes. An additional advantage is the proximity to the markets of shipbuilding and the oil and gas industry - oil and gas companies are implementing their long-term projects in the Astrakhan region and on the shelf of the Caspian Sea; large and medium-sized shipbuilding enterprises (including divisions of the United Shipbuilding Corporation) operate in the region.

Considering the political and economic situations, the most promising industries for arranging production on the territory of SEZ Lotus are shipbuilding, production of equipment and components for oil and gas industry, chemical industry, food processing industry, pharmaceutical and other high-technology industries. The industries are determined on the basis of considerable level of recourses in the Astrakhan region and in the Southern Federal District. JSC SEZ Lotus provides the tenants with the needed amount of such resources as water, gas, electricity.