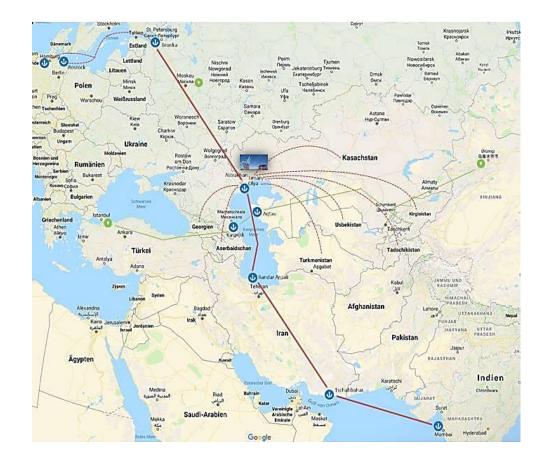

## Special economic zone of industrial production type Lotus (SEZ Lotus) and a port special economic zone (port SEZ)

SEZ Lotus and a port SEZ are located in the Astrakhan region at the intersection of the International North-South Transport Corridor (the INSTC) and the north part of the Great Silk Way. The Astrakhan region has borders with the countries of the Caspian Sea. There are 8 states within a radius of 1000 km from the Astrakhan region with a total population of more than 300 million people.

Such advantageous geopolitical location of SEZ Lotus and a port SEZ makes them the only special economic zones in Russia that have access to the markets of the countries of the Caspian Sea, India, the countries of Southeast Asia and the Middle East. Under the conditions of an active development of the International North-South Transport Corridor, implementation of a project on the territory of special economic zone in the Astrakhan region is the best solution for a company, planning to enter this market.

The INSTC that runs through the Caspian Sea and the Astrakhan region, is the shortest and the most cost-effective route for cargo deliveries from India, Southeast Asia, Africa and Middle Eastern countries to Europe and back. The main advantages of the INSTC compared to other routes, in particular over the route running through the Suez Canal, are distance reduction by more than half, time saving for container cargos transportation from 37 to 15-17 days, and 30% reduction of transportation costs.