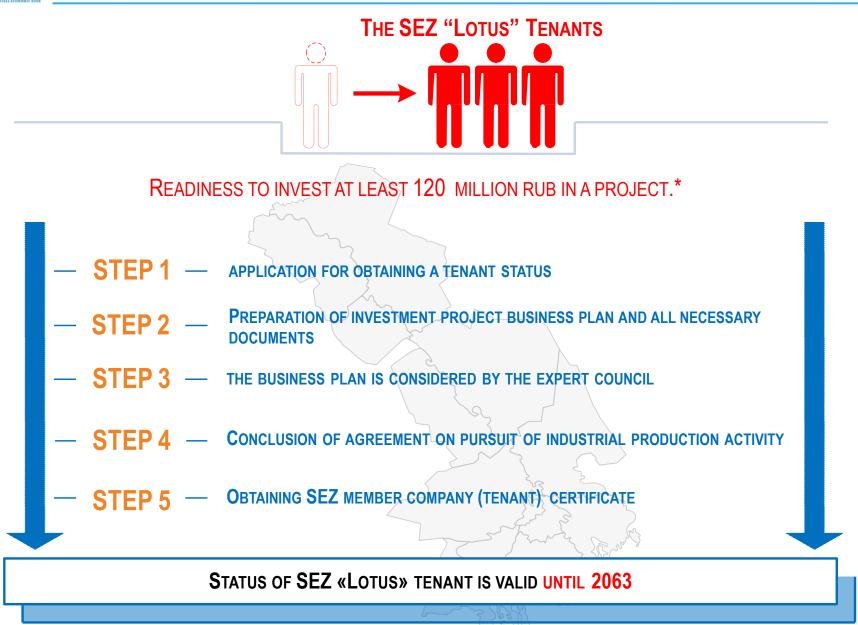

Industrial production special economic zone Lotus (SEZ Lotus) was established in the Astrakhan region according to the Decree of the Government of the Russian Federation №1214 of November 18, 2014. Currently, in SEZ Lotus there are 16 tenants with more than 30 billion rubles of the declared investments, including companies from Russia, Italy, Azerbaijan and Iran. Tenants are provided with engineering infrastructure, the roads are being built, development of the territory continues.

SEZ Lotus tenants can carry out various types of industrial and production activities. It is possible to establish enterprises of five hazard classes. An additional advantage is the proximity to the markets of shipbuilding and the oil and gas industry - oil and gas companies are implementing their long-term projects in the Astrakhan region and on the shelf of the Caspian Sea; large and medium-sized shipbuilding enterprises (including divisions of the United Shipbuilding Corporation) operate in the region.

Considering the political and economic situations, the most promising industries for arranging production on the territory of SEZ Lotus are shipbuilding, production of equipment and components for oil and gas industry, chemical industry, food processing industry, pharmaceutical and other high-technology industries. The industries are determined on the basis of considerable level of recourses in the Astrakhan region and in the Southern Federal District. JSC SEZ Lotus provides the tenants with the needed amount of such resources as water, gas, electricity.