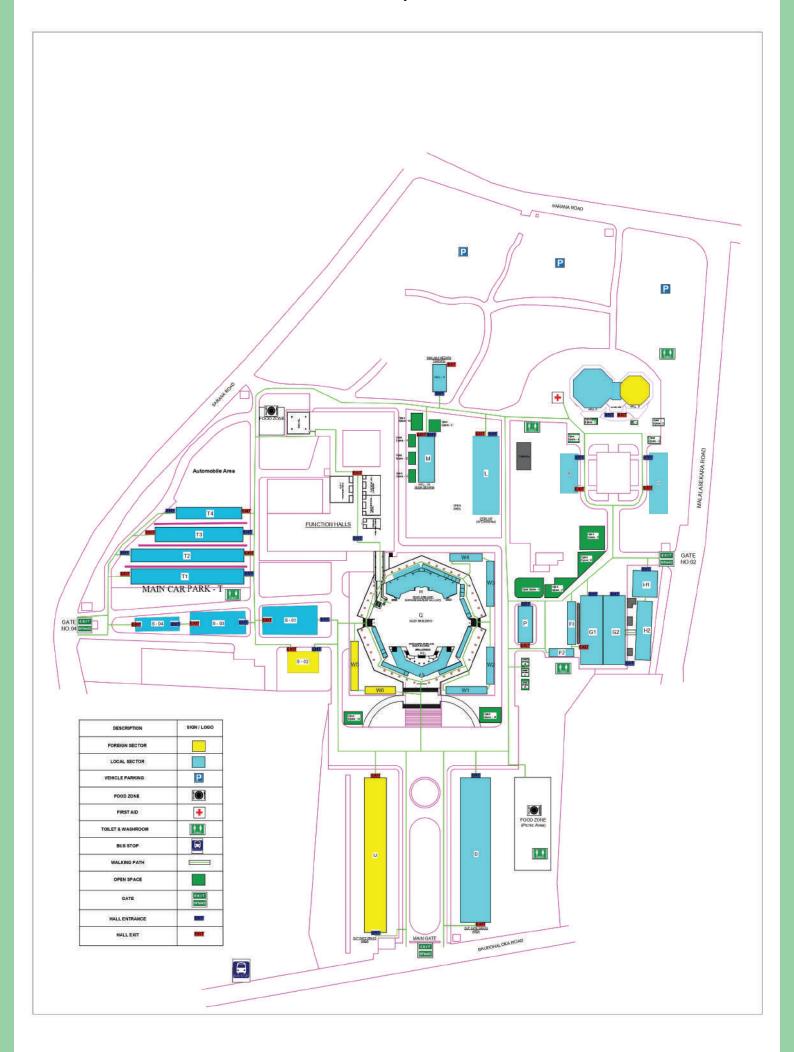

# INTERNATIONAL INDUSTRY EXPO 2024 - SRI LANKA GLOBAL NETWORKING...

Sri Lanka showcases industries as, "International Industry Expo 2024", which will be held from 19<sup>th</sup> to 23<sup>rd</sup> June, 2024 at the Bandaranaike Memorial International Conference Hall (BMICH), Colombo, Sri Lanka.

The Expo is organized by the Ministry of Industries and the Industrial Development Board (IDB). The main objective is to create a platform to bring together industry related local & international stakeholders. This Expo will represent 25 industry sectors and over 1000 exhibitors, covering a wider products and services portfolio during the 05 days of its exposition.